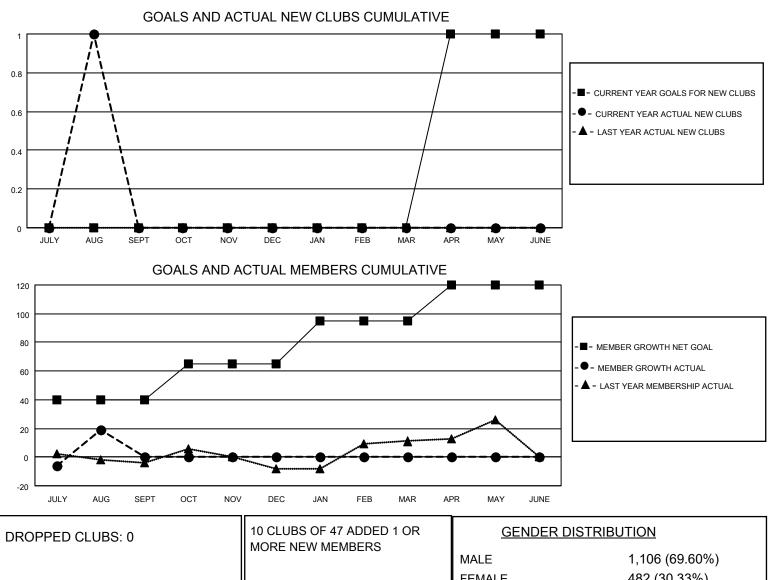

## LOCATION WISCONSIN

District 27 D2

Results as of: 8/31/2023

| Clubs                 |               |           |               | Members               |                         |                         |                                                    |
|-----------------------|---------------|-----------|---------------|-----------------------|-------------------------|-------------------------|----------------------------------------------------|
| RESULTS FOR 2023-2024 |               |           |               | RESULTS FOR 2023-2024 |                         |                         |                                                    |
| QUARTER               | NEW CLUB GOAL | NEW CLUBS | DROPPED CLUBS | QUARTER               | MBER GROWTH NET<br>GOAL | MEMBER GROWTH<br>ACTUAL | DROPPED<br>MEMBERS ACTUAL<br>(including transfers) |
| JULY/AUG/SEPT         | 0             | 1         | 0             | JULY/AUG/SEPT         | 40                      | 54                      | 32                                                 |
| OCT/NOV/DEC           | 0             | 0         | 0             | OCT/NOV/DEC           | 25                      | 0                       | 0                                                  |
| JAN/FEB/MAR           | 0             | 0         | 0             | JAN/FEB/MAR           | 30                      | 0                       | 0                                                  |
| APR/MAY/JUNE          | 1             | 0         | 0             | APR/MAY/JUNE          | 25                      | 0                       | 0                                                  |

|             | DROPPED MEMBERS         | 6       |                                                          | NON BINARY 0                 | (0.00%)<br>(0.06%) |  |  |
|-------------|-------------------------|---------|----------------------------------------------------------|------------------------------|--------------------|--|--|
|             | CLUB CANCELLED<br>OTHER | 0<br>26 | CLICK HERE FOR CUMULATIVE<br>MEMBERSHIP DATA             | TOTAL FAMILY UNIT MEMBERS    | 378                |  |  |
|             | TOTAL                   | 32      |                                                          | FAMILY MEMBERS PAYING HALF D | DUES 194           |  |  |
| MBR0181 © C |                         |         | right 2023 Lions Clubs International All Rights Reserved |                              |                    |  |  |